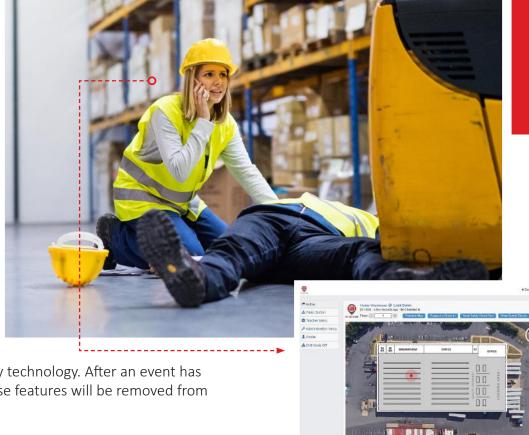

Integrate automated messages using paging systems, strobes and casting messages to any available device to instantly alert all employees of relevant emergencies.

A 911 call from a cell phone automatically triggers a notification and will display the exact location on the floor plan using geofencing technology.

## **Tiered User Access**

Keep control of your facilities privacy by incorporating customized users. Each user can be assigned specific permissions that interacts with 911inform. The first responders tier will allow access to communicate with your employees, view

floor plans and other security technology. After an event has been closed all access to these features will be removed from the users.

Other tiers can be divided into your employee hierarchy, limiting the capabilities on every level.