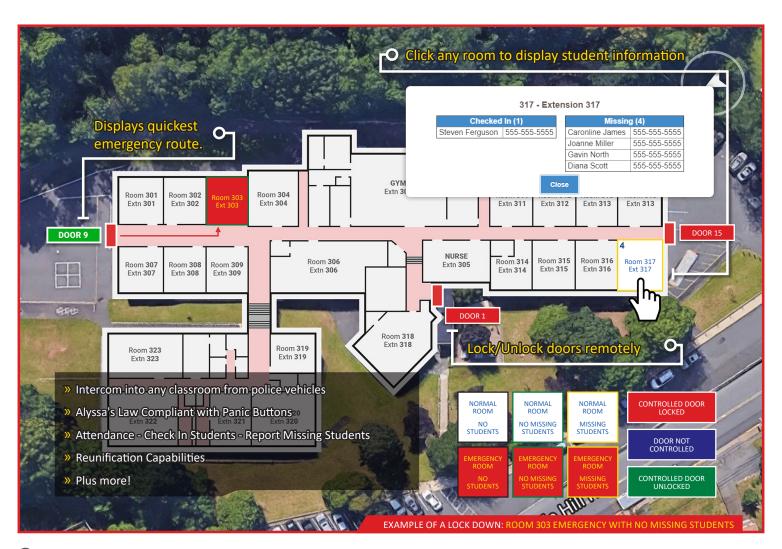

## Provide your district or campus with:

- Kari's Law and RAY BAUM's Act Compliance
- Alyssa's Law Compliance
- Bi-Directional Communication between your district and local public safety
- Enhanced Situational Awareness during an emergency
- Integrated safety technologies used during an emergency
- SIS Integrations to provide enhanced emergency response for student safety
- Mass notification capabilities for emergencies and non-emergencies
- Digitized floorplans for clear notifications of emergencies